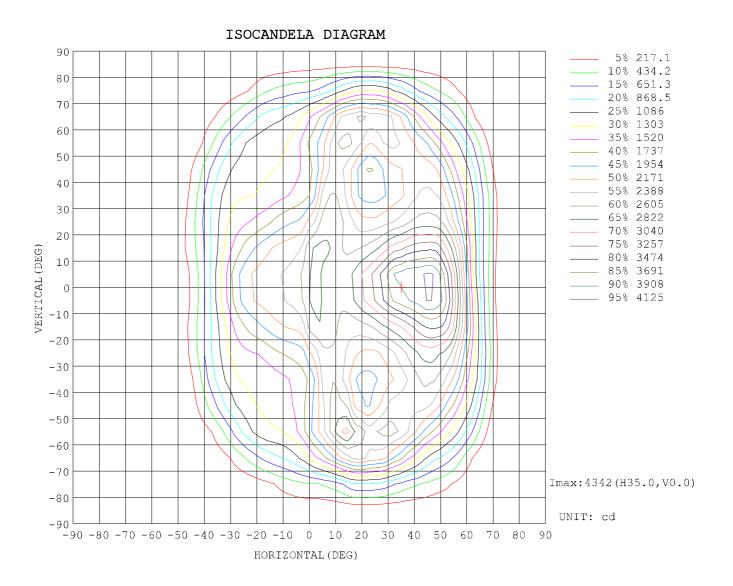

| Color Dondoring Indov           | CW    | 6000K - 6500K - 7000K           |
|                                 | WW    | Ra> 70                          |
| Color Rendering Index           | PW,CW | Ra> 75                          |
| Working Environment Temperature |       | -40°C ~ +55°C                   |
| Storage Environment Temperature |       | -25°C ~ +65°C                   |
| IP Grade                        |       | IP65                            |
| Working Life-span               |       | 50,000h                         |
| Color of Fixture                |       | White, Grey (can be customized) |
| Net Weight                      |       | 12.5 kg                         |

#### LED STREET LIGHT - SL760 SERIES (120W-150W)

### **Road Surface Isolux Diagram (120W)**





## **Intensity Distribution Diagram (120w)**



#### **Packing Info**

Package size: 84x41x26cm, 1 Piece/Carton, G.W.: 14.6 kg