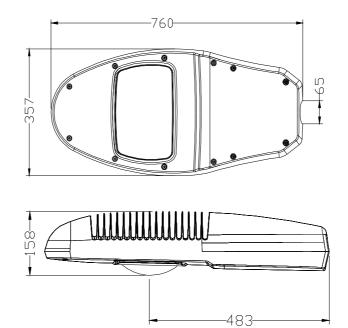

#### **Materials**

- High quality Die-casting aluminum alloy.
- Anodized and powder coated to assure the anti-corrosion performance.
- 3.5mm lead-free toughened glass with high light transmission.
- High power ceramic encapsulation multi-chip LED, Bridgelux Chip.

#### **Features**

- Bat wing light distribution, suitable for street lighting.
- Lamp's Efficiency: >87%, Power factor>0.95
- Patented technology for LED encapsulation (COB)
- Input voltage: AC 85V-265V (50-60Hz); DC24V (Available for solar energy system)
- Protection level: IP65, Insulation Class: CLASS 1.
- Lifespan: 50,000 hours, Lumens depreciation: <3% after 5000 hours
- Environment friendly, no UV
- GB7000.1, IEC60598, IEC61347, EN55015 test compliance.

### LED STREET LIGHT - SL760 SERIES (120W-150W)

# **Drawing**



### **Parameters**

| Input Voltage                   |       | AC85V-265V, DC24V               |
|---------------------------------|-------|---------------------------------|
| Frequency Range                 |       | 50/60Hz (AC)                    |
| Total Harmonic Distortion       |       | ≤ 9 %                           |
| Power Factor                    |       | > 0.95                          |
| LED Quantity                    |       | 2 pcs                           |
| LED Power Consumption           |       | 120W / 150W                     |
| LED Luminous Efficiency         |       | 100 LM/W; 130 LM/W              |
| Lamp's Efficiency               |       | > 87 %                          |
| Lighting Distribution Type      |       | Type III