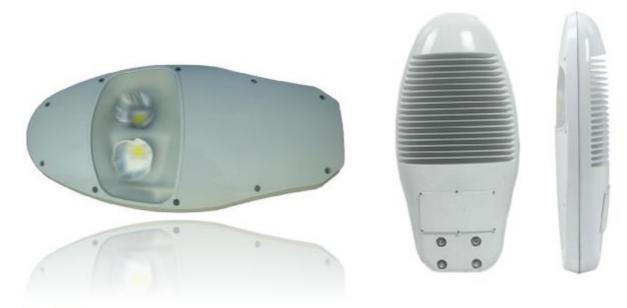

# Item No.: SL760 Series

(Power: 120W / 150W)

#### **Materials**

- High quality Die-casting aluminum alloy.
- Anodized and powder coated to assure the anti-corrosion performance.
- 3.5mm lead-free toughened glass with high light transmission.
- High power ceramic encapsulation multi-chip LED, Bridgelux Chip.

#### **Features**

- Bat wing light distribution, suitable for street lighting.
- Lamp's Efficiency: >87%, Power factor>0.95
- Patented technology for LED encapsulation (COB)
- Input voltage: AC 85V-265V (50-60Hz); DC24V (Available for solar energy system)
- Protection level: IP65, Insulation Class: CLASS 1.
- Lifespan: 50,000 hours, Lumens depreciation: <3% after 5000 hours
- Environment friendly, no UV
- GB7000.1, IEC60598, IEC61347, EN55015 test compliance.