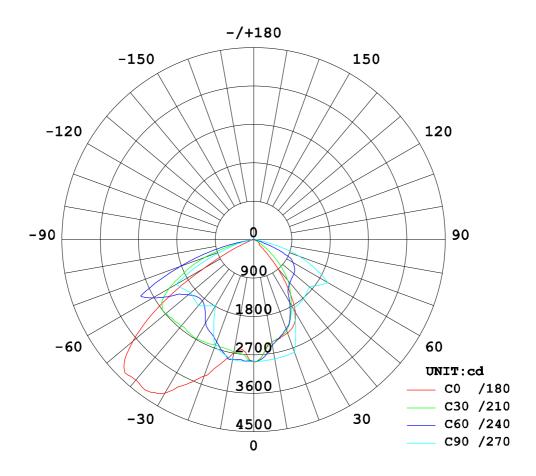

0K - 6500K - 7000K           |
|                                 | WW    | Ra> 70                          |
| Color Rendering Index           | PW,CW | Ra> 75                          |
| Working Environment Temperature |       | -40°C ~ +55°C                   |
| Storage Environment Temperature |       | -25°C ~ +65°C                   |
| IP Grade                        |       | IP65                            |
| Working Life-span               |       | 50,000h                         |
| Color of Fixture                |       | White, Grey (can be customized) |
| Net Weight                      |       | 12.5 kg                         |

#### LED STREET LIGHT - SL760 SERIES (120W-150W)

### **Road Surface Isolux Diagram (120W)**





## **Intensity Distribution Diagram (120w)**



#### **Packing Info**

Package size: 84x41x26cm, 1 Piece/Carton, G.W.: 14.6 kg