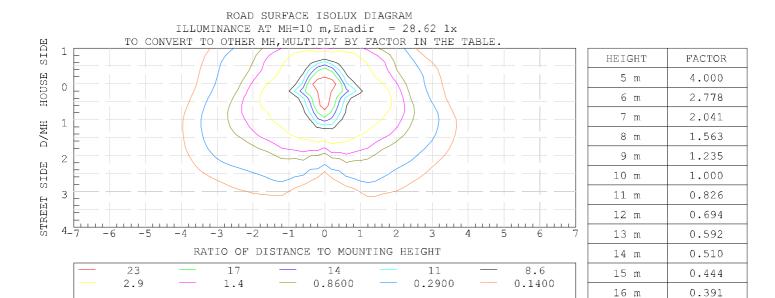

|
| Color Dondoring Indov           | CW    | 6000K - 6500K - 7000K           |
|                                 | WW    | Ra> 70                          |
| Color Rendering Index           | PW,CW | Ra> 75                          |
| Working Environment Temperature |       | -40°C ~ +55°C                   |
| Storage Environment Temperature |       | -25°C ~ +65°C                   |
| IP Grade                        |       | IP65                            |
| Working Life-span               |       | 50,000h                         |
| Color of Fixture                |       | White, Grey (can be customized) |
| Net Weight                      |       | 12.5 kg                         |

#### LED STREET LIGHT - SL760 SERIES (120W-150W)

### **Road Surface Isolux Diagram (120W)**





## **Intensity Distribution Diagram (120w)**



#### **Packing Info**

Package size: 84x41x26cm, 1 Piece/Carton, G.W.: 14.6 kg