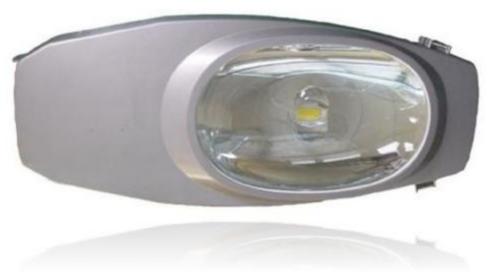

## LED STREET LIGHT - SL650 SERIES (50W-100W)

# Item No.: SL650 Series

(Power: 50w - 100w)

**Materials** 

- High quality Die-casting aluminum alloy.
- Anodized and powder coated to assure the anti-corrosion performance.
- 3.5mm lead-free toughened glass with high light transmission.
- High power ceramic encapsulation multi-chip LED, Bridgelux Chip.

#### **Features**

- Light distribution is similar to the bat wing, suitable for street lighting.
- Lamp's Efficiency: >85%, Power factor>0.95
- Patented technology for LED encapsulation (COB)
- Input voltage: AC 85V-265V (50-60Hz); DC24V (Available for solar energy system)
- Protection level: IP65, Insulation Class: CLASS 1.
- Lifespan: 50,000 hours, Lumens depreciation: <3% after 5000 hours
- Environment friendly, no UV
- GB7000.1, IEC60598, IEC61347, EN55015 test compliance.