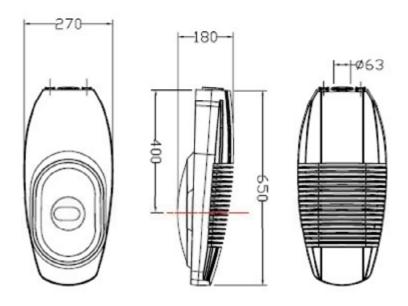

als** 

- High quality Die-casting aluminum alloy.
- Anodized and powder coated to assure the anti-corrosion performance.
- 3.5mm lead-free toughened glass with high light transmission.
- High power ceramic encapsulation multi-chip LED, Bridgelux Chip.

#### **Features**

- Light distribution is similar to the bat wing, suitable for street lighting.
- Lamp's Efficiency: >85%, Power factor>0.95
- Patented technology for LED encapsulation (COB)
- Input voltage: AC 85V-265V (50-60Hz); DC24V (Available for solar energy system)
- Protection level: IP65, Insulation Class: CLASS 1.
- Lifespan: 50,000 hours, Lumens depreciation: <3% after 5000 hours
- Environment friendly, no UV
- GB7000.1, IEC60598, IEC61347, EN55015 test compliance.

## LED STREET LIGHT - SL650 SERIES (50W-100W)

# **Drawing**



### **Parameters**

| Input Voltage               |       | AC85V-265V, DC24V(≤80W) |
|-----------------------------|-------|-------------------------|
| Frequency Range             |       | 50Hz - 60Hz (AC)        |
| Total Harmonic Distortion   |       | ≤ 9 %                   |
| Power Factor                |       | > 0.9                   |
| LED Quantity                |       | 1 pcs                   |
| LED Power Consumption       |       | 50W - 100W              |
| LED Luminous Efficiency     |       | 100 LM/W; 130 LM/W      |
| Lamp's Efficiency           |       | > 85 %                  |
| Lighting Distribution Types |       | Type III                |
| Illuminance Uniformity      |       | > 0.4                   |
| Color Temperature (CCT)     | WW    | 3000K - 3500