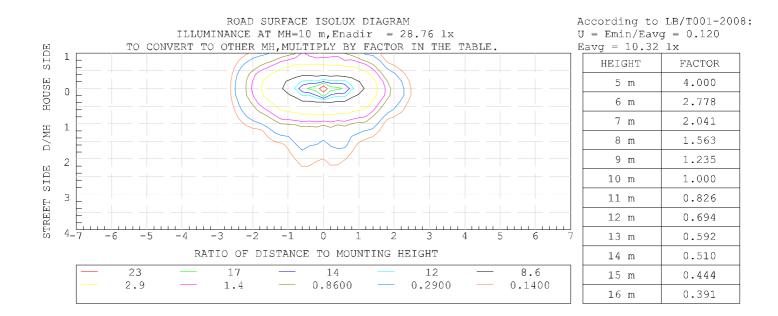

ture (CCT)     | WW    | 3000K - 3500K - 4000K   |
|                             | PW    | 4500K - 5000K - 5500K   |
|                             | CW    | 6000K - 6500K - 7000K   |
| Color Rendering Index       | WW    | Ra> 75                  |
|                             | PW,CW | Ra> 78                  |
| Working Temperature         |       | -40°C ~ +55°C           |
| Storage Temperature         |       | -25°C ~ +65°C           |
| IP Grade                    |       | IP65                    |
| Working Life-span           |       | 50,000h                 |
| Color of Fixture            |       | Grey                    |
| Net Weight                  |       | 10.3 kg                 |

#### LED STREET LIGHT - SL650 SERIES (50W-100W)

### Road Surface Isolux Diagram (60w)





## **Intensity Distribution Diagram (60w)**



# Packing Info

Package size: 78x22x33cm, 1 Piece/Carton, G.W.: 12 KGS



Tel: +86 755-33154377 Fax: +86 755-25828879 E-mail: <u>info@feellights.com</u> <u>http://www.feellights.com</u>