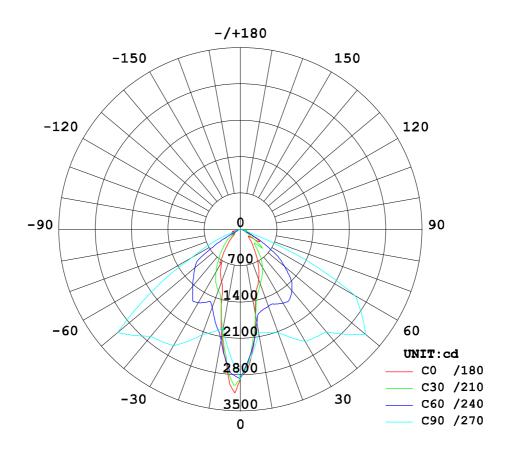

|
|                             | PW    | 4500K - 5000K - 5500K   |
|                             | CW    | 6000K - 6500K - 7000K   |
| Color Rendering Index       | WW    | Ra> 75                  |
|                             | PW,CW | Ra> 78                  |
| Working Temperature         |       | -40°C ~ +55°C           |
| Storage Temperature         |       | -25°C ~ +65°C           |
| IP Grade                    |       | IP65                    |
| Working Life-span           |       | 50,000h                 |
| Color of Fixture            |       | Grey                    |
| Net Weight                  |       | 10.3 kg                 |

#### LED STREET LIGHT - SL650 SERIES (50W-100W)

### Road Surface Isolux Diagram (60w)





## **Intensity Distribution Diagram (60w)**



# Packing Info

Package size: 78x22x33cm, 1 Piece/Carton, G.W.: 12 KGS



Tel: +86 755-33154377 Fax: +86 755-25828879 E-mail: <u>info@feellights.com</u> <u>http://www.feellights.com</u>