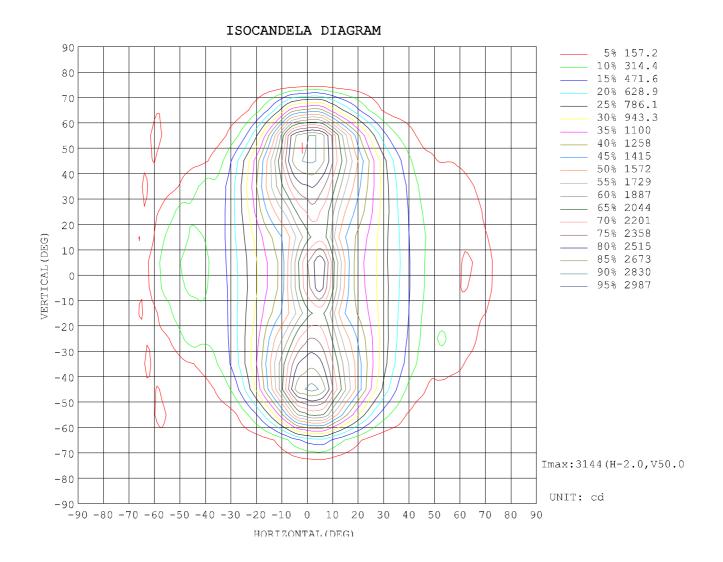

re (CCT)     | WW    | 3000K - 3500K - 4000K   |
|                             | PW    | 4500K - 5000K - 5500K   |
|                             | CW    | 6000K - 6500K - 7000K   |
| Color Rendering Index       | WW    | Ra> 75                  |
|                             | PW,CW | Ra> 78                  |
| Working Temperature         |       | -40°C ~ +55°C           |
| Storage Temperature         |       | -25°C ~ +65°C           |
| IP Grade                    |       | IP65                    |
| Working Life-span           |       | 50,000h                 |
| Color of Fixture            |       | Grey                    |
| Net Weight                  |       | 10.3 kg                 |

#### LED STREET LIGHT - SL650 SERIES (50W-100W)

### Road Surface Isolux Diagram (60w)





## **Intensity Distribution Diagram (60w)**



# Packing Info

Package size: 78x22x33cm, 1 Piece/Carton, G.W.: 12 KGS



Tel: +86 755-33154377 Fax: +86 755-25828879 E-mail: <u>info@feellights.com</u> <u>http://www.feellights.com</u>